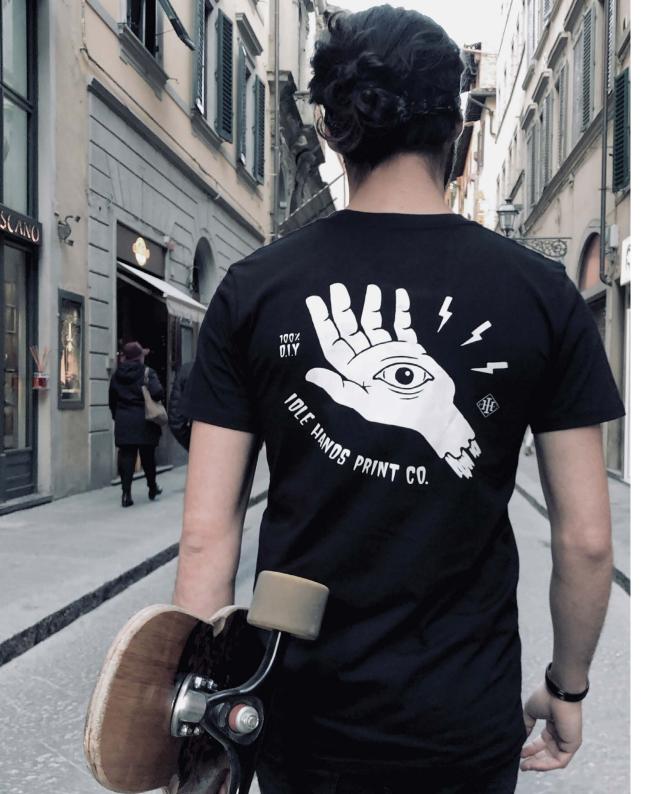

*for* the underdogs, the loners, the misunderstood, the artists and the dreamers but most of all; the doers. We value quality over quantity, we follow our instincts not others, we trust our guts and we get shit done. Real recognises real - join the crew.



### **OG FLAG TEE**



# LONE WOLF TEE

#### S, M, L, XL, XXL

LEFT CHEST POCKET + BACK PRINT 100% COMBED COTTON MID WEIGHT (180GSM) REGULAR FIT PRE-SHRUNK CREWNECK



BLACK





# **REEF SHARK TEE**

### S, M, L, XL, XXL



LEFT CHEST POCKET + BACK PRINT 100% COMBED COTTON MID WEIGHT (180GSM) REGULAR FIT, PRE-SHRUNK CREWNECK







# **IDLE HANDS TEE**

Japanese kanji translates to "lazy person's hands"

S, M, L, XL, XXL

LEFT CHEST POCKET + BACK PRINT 100% COMBED COTTON MID WEIGHT (180GSM) REGULAR FIT, PRE-SHRUNK CREWNECK

BLACK







# ALL SEEING EYE TEE





### ALL SEEING EYE ZIP HOOD

MID-WEIGHT

#### XS, S, M, L, XL



LEFT CHEST POCKET PRINT 100% COTTON ANTI-PILL FRENCH TERRY FLEECE MID WEIGHT (320 GSM)

> WHITE DRAWCORD, SLIM FIT, ZIP HOOD, RAGLAN SLEEVES, KANGAROO POCKETS, YKK METAL ZIPPER

> > BLACK







# IHPC ART DEPT.

#### S, M, L, XL

FRONT PRINT 100% COTTON REGULAR FIT, BASEBALL RAGLAN SCOOPED HEM, 3/4 SLEEVES



### S, M, L, XL, XXL

FRONT PRINT 75% COTTON/25% POLY MID WEIGHT (180GSM) REGULAR FIT CREWNECK







### OUIJA BOARD DRINK COASTERS

### SET OF 4

HAND-PRINTED, HANDMADE OUIJA BOARD DRINK COASTERS. EACH COASTER IS INDIVIDUALLY PRINTED ON A WOODEN BOARD AND COATED WITH A THICK, PROTECTIVE, EASY-TO-CLEAN EPOXY RESIN, WITH A FELT BACKING TO PROTECT TABLE SURFACES.

PACKAGED IN A HAND-PRINTED AN