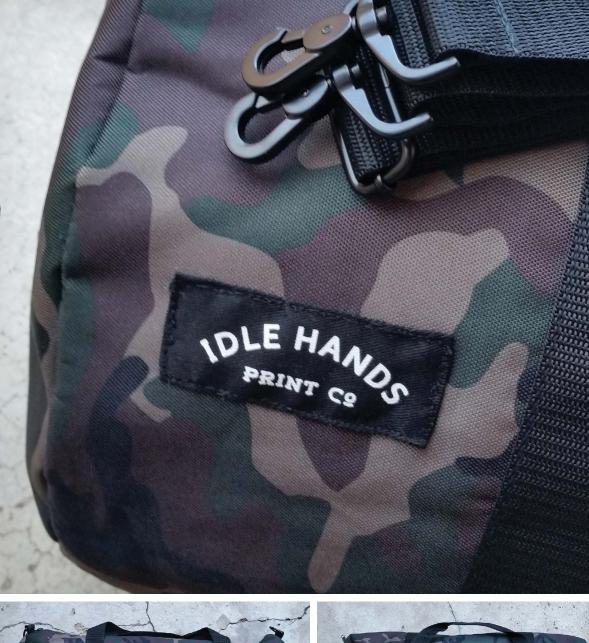

# **CAMO DUFFEL BAG**

### LIMITED EDITION

MID-WEIGHT (400gsm) CYLINDRICAL: 59cm x 30cm 100% POLYESTER 53 LITRE CAPACITY

ONE LARGE MAIN COMPARTMENT ONE EXTERNAL POCKET ONE INTERIOR POCKET YKK ZIPPER REINFORCED HANDLES ONE REMOVABLE SHOULDER STRAP HAND-PRINTED IHPC LABEL