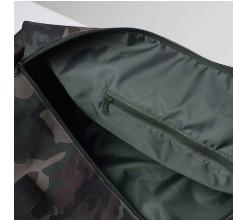

# **CAMO DUFFEL BAG**

### LIMITED EDITION

MID-WEIGHT (400gsm) CYLINDRICAL: 59cm x 30cm 100% POLYESTER 53 LITRE CAPACITY

ONE LARGE MAIN COMPARTMENT ONE EXTERNAL POCKET ONE INTERIOR POCKET YKK ZIPPER REINFORCED HANDLES ONE REMOVABLE SHOULDER STRAP HAND-PRINTED IHPC LABEL