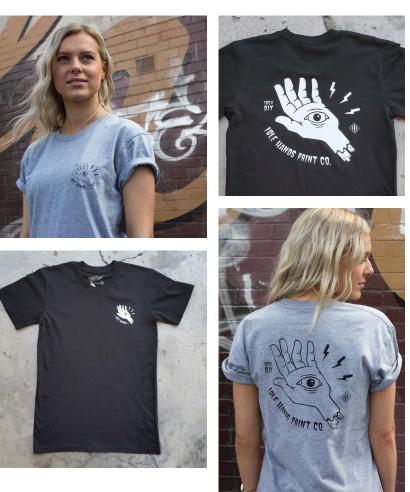

# ALL SEEING EYE TEE

# **IDLE HANDS TEE**

Japanese kanji translates to "lazy person's hands"

S, M, L, XL, XXL

LEFT CHEST POCKET + BACK PRINT 100% COMBED COTTON MID WEIGHT (180GSM) REGULAR FIT, PRE-SHRUNK CREWNECK

BLACK