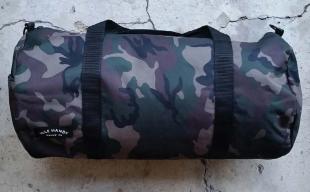

# **CAMO DUFFEL BAG**

### LIMITED EDITION

MID-WEIGHT (400gsm) CYLINDRICAL: 59cm x 30cm 100% POLYESTER 53 LITRE CAPACITY

ONE LARGE MAIN COMPARTMENT ONE EXTERNAL POCKET ONE INTERIOR POCKET YKK ZIPPER REINFORCED HANDLES ONE REMOVABLE SHOULDER STRAP HAND-PRINTED IHPC LABEL