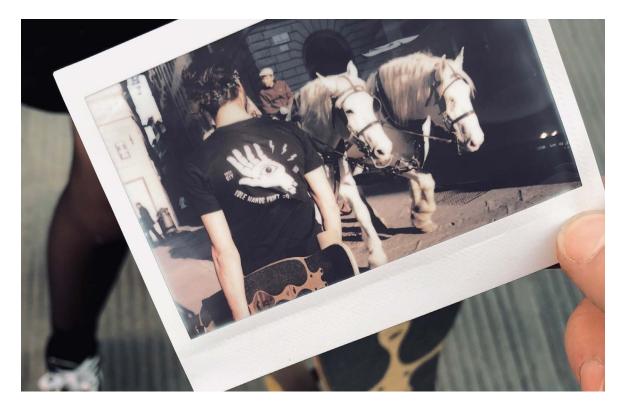

# **IDLE HANDS TEE**

Japanese kanji translates to "lazy person's hands"

S, M, L, XL, XXL

LEFT CHEST POCKET + BACK PRINT 100% COMBED COTTON MID WEIGHT (180GSM) REGULAR FIT, PRE-SHRUNK CREWNECK

BLACK