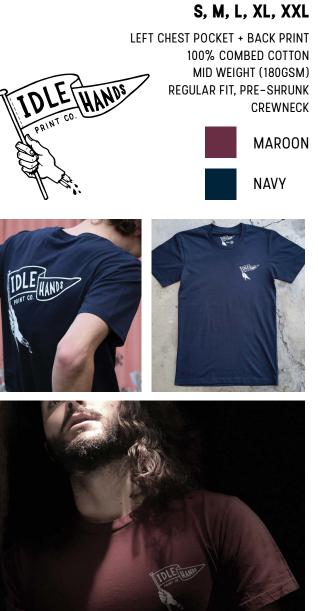

#### S, M, L, XL, XXL

LEFT CHEST POCKET + BACK PRINT 100% COMBED COTTON MID WEIGHT (180GSM) REGULAR FIT PRE-SHRUNK CREWNECK

BLACK