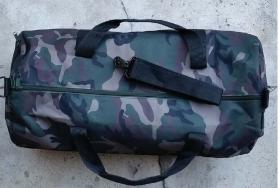

# **CAMO DUFFEL BAG**

### LIMITED EDITION

MID-WEIGHT (400gsm) CYLINDRICAL: 59cm x 30cm 100% POLYESTER 53 LITRE CAPACITY

ONE LARGE MAIN COMPARTMENT ONE EXTERNAL POCKET ONE INTERIOR POCKET YKK ZIPPER REINFORCED HANDLES ONE REMOVABLE SHOULDER STRAP HAND-PRINTED IHPC LABEL