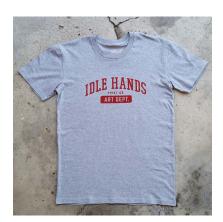

# **IDLE HANDS TEE**

Japanese kanji translates to "lazy person's hands"

S, M, L, XL, XXL

LEFT CHEST POCKET + BACK PRINT 100% COMBED COTTON MID WEIGHT (180GSM) REGULAR FIT, PRE-SHRUNK CREWNECK

BLACK