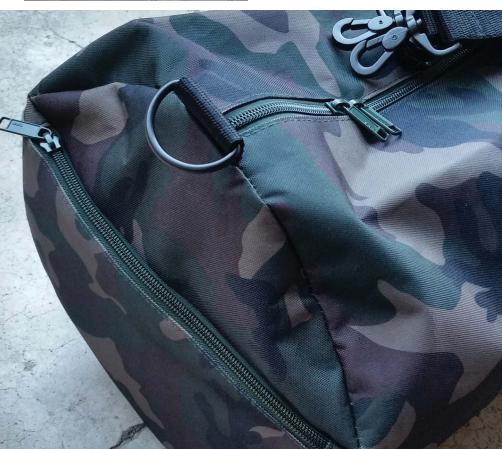

# **CAMO DUFFEL BAG**

### LIMITED EDITION

MID-WEIGHT (400gsm) CYLINDRICAL: 59cm x 30cm 100% POLYESTER 53 LITRE CAPACITY

ONE LARGE MAIN COMPARTMENT ONE EXTERNAL POCKET ONE INTERIOR POCKET YKK ZIPPER REINFORCED HANDLES ONE REMOVABLE SHOULDER STRAP HAND-PRINTED IHPC LABEL