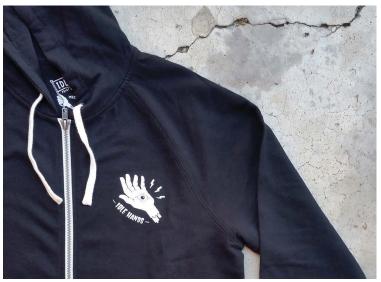

### ALL SEEING EYE ZIP HOOD

MID-WEIGHT

#### XS, S, M, L, XL

LEFT CHEST POCKET PRINT 100% COTTON ANTI-PILL FRENCH TERRY FLEECE MID WEIGHT (320 GSM)

> WHITE DRAWCORD, SLIM FIT, ZIP HOOD, RAGLAN SLEEVES, KANGAROO POCKETS, YKK METAL ZIPPER

> > BLACK