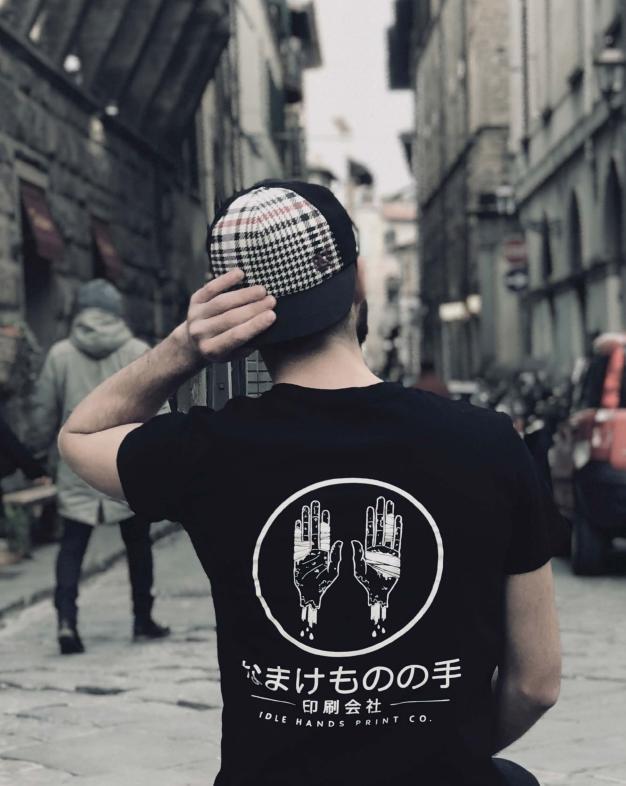

e *for* the underdogs, the loners, the misunderstood, the artists and the dreamers but most of all; the doers. We value quality over quantity, we follow our instincts not others, we trust our guts and we get shit done. Real recognises real - join the crew.



### **OG FLAG TEE**



# LONE WOLF TEE

#### S, M, L, XL, XXL

LEFT CHEST POCKET + BACK PRINT 100% COMBED COTTON MID WEIGHT (180GSM) REGULAR FIT PRE-SHRUNK CREWNECK



BLACK





# **REEF SHARK TEE**

### S, M, L, XL, XXL



LEFT CHEST POCKET + BACK PRINT 100% COMBED COTTON MID WEIGHT (180GSM) REGULAR FIT, PRE-SHRUNK CREWNECK







# **IDLE HANDS TEE**

Japanese kanji translates to "lazy person's hands"

S, M, L, XL, XXL

LEFT CHEST POCKET + BACK PRINT 100% COMBED COTTON MID WEIGHT (180GSM) REGULAR FIT, PRE-SHRUNK CREWNECK

BLACK







# ALL SEEING EYE TEE





### ALL SEEING EYE ZIP HOOD

MID-WEIGHT

#### XS, S, M, L, XL



LEFT CHEST POCKET PRINT 100% COTTON ANTI-PILL FRENCH TERRY FLEECE MID WEIGHT (320 GSM)

> WHITE DRAWCORD, SLIM FIT, ZIP HOOD, RAGLAN SLEEVES, KANGAROO POCKETS, YKK METAL ZIPPER

> > BLACK







# IHPC ART DEPT.

#### S, M, L, XL

FRONT PRINT 100% COTTON REGULAR FIT, BASEBALL RAGLAN SCOOPED HEM, 3/4 SLEEVES



### S, M, L, XL, XXL

FRONT PRINT 75% COTTON/25% POLY MID WEIGHT (180GSM) REGULAR FIT CREWNECK







### OUIJA BOARD DRINK COASTERS

### SET OF 4

HAND-PRINTED, HANDMADE OUIJA BOARD DRINK COASTERS. EACH COASTER IS INDIVIDUALLY PRINTED ON A WOODEN BOARD AND COATED WITH A THICK, PROTECTIVE, EASY-TO-CLEAN EPOXY RESIN, WITH A FELT BACKING TO PROTECT TABLE SURFACES.

PACKAGED IN A HAND-PRINTED