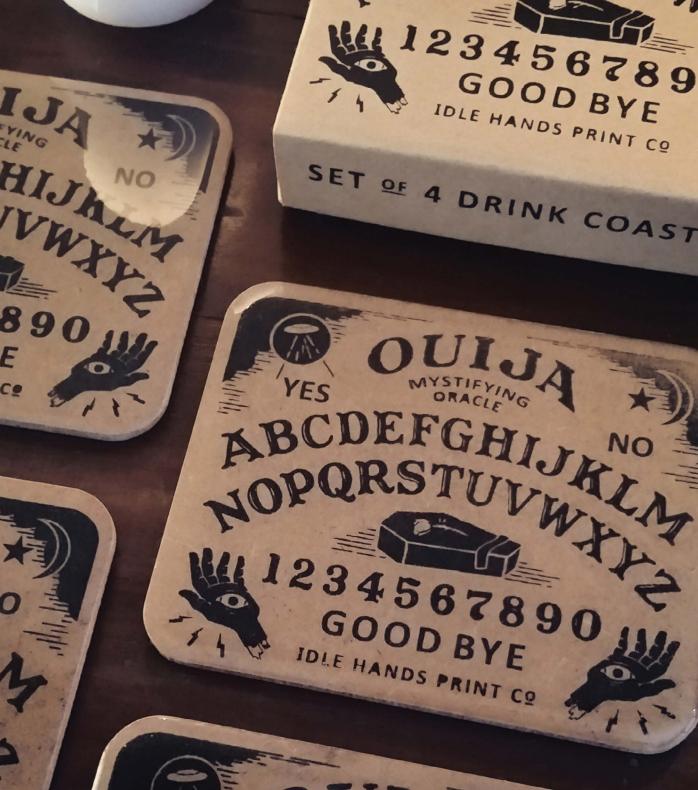

### OUIJA BOARD DRINK COASTERS

### SET OF 4

HAND-PRINTED, HANDMADE OUIJA BOARD DRINK COASTERS. EACH COASTER IS INDIVIDUALLY PRINTED ON A WOODEN BOARD AND COATED WITH A THICK, PROTECTIVE, EASY-TO-CLEAN EPOXY RESIN, WITH A FELT BACKING TO PROTECT TABLE SURFACES.

PACKAGED IN A HAND-PRINTED AND FOLDED CUSTOM STORAGE BOX.

#### COASTER SIZE: 11.3mm x 9.4 mm WEIGHT (set of 4 in box): approx 210gm - 220gm