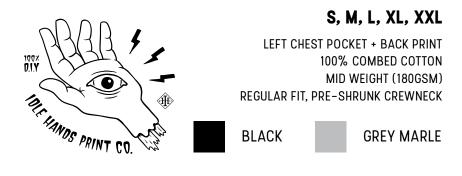

loners, the misunderstood, the artists and the dreamers but most of all; the doers. We value quality over quantity, we follow our instincts not others, we trust our guts and we get shit done. Real recognises real - join the crew.



### **OG FLAG TEE**



# LONE WOLF TEE

#### S, M, L, XL, XXL

LEFT CHEST POCKET + BACK PRINT 100% COMBED COTTON MID WEIGHT (180GSM) REGULAR FIT PRE-SHRUNK CREWNECK



BLACK





# **REEF SHARK TEE**

### S, M, L, XL, XXL



LEFT CHEST POCKET + BACK PRINT 100% COMBED COTTON MID WEIGHT (180GSM) REGULAR FIT, PRE-SHRUNK CREWNECK







# **IDLE HANDS TEE**

Japanese kanji translates to "lazy person's hands"

S, M, L, XL, XXL

LEFT CHEST POCKET + BACK PRINT 100% COMBED COTTON MID WEIGHT (180GSM) REGULAR FIT, PRE-SHRUNK CREWNECK

BLACK







# ALL SEEING EYE TEE





### ALL SEEING EYE ZIP HOOD

MID-WEIGHT

#### XS, S, M, L, XL



LEFT CHEST POCKET PRINT 100% COTTON ANTI-PILL FRENCH TERRY FLEECE MID WEIGHT (320 GSM)

> WHITE DRAWCORD, SLIM FIT, ZIP HOOD, RAGLAN SLEEVES, KANGAROO POCKETS, YKK METAL ZIPPER

> > BLACK







# IHPC ART DEPT.

#### S, M, L, XL

FRONT PRINT 100% COTTON REGULAR FIT, BASEBALL RAGLAN SCOOPED HEM, 3/4 SLEEVES



### S, M, L, XL, XXL

FRONT PRINT 75% COTTON/25% POLY MID WEIGHT (180GSM) REGULAR FIT CREWNECK







### OUIJA BOARD DRINK COASTERS

### SET OF 4

HAND-PRINTED, HANDMADE OUIJA BOARD DRINK COASTERS. EACH COASTER IS INDIVIDUALLY PRINTED ON A WOODEN BOARD AND COATED WITH A THICK, PROTECTIVE, EASY-TO-CLEAN EPOXY RESIN, WITH A FELT BACKING TO PROTECT TABLE SURFACES.

PACKAGED IN A HAND-PRINTED AND FOLDED CUSTOM STORAGE