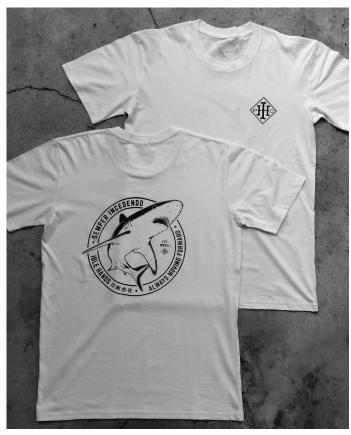

# **REEF SHARK TEE**

### S, M, L, XL, XXL

LEFT CHEST POCKET + BACK PRINT 100% COMBED COTTON MID WEIGHT (180GSM) REGULAR FIT, PRE-SHRUNK CREWNECK