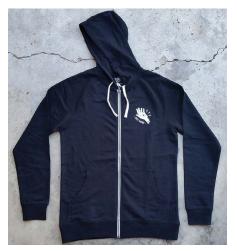

### ALL SEEING EYE ZIP HOOD

MID-WEIGHT

#### XS, S, M, L, XL

LEFT CHEST POCKET PRINT 100% COTTON ANTI-PILL FRENCH TERRY FLEECE MID WEIGHT (320 GSM)

> WHITE DRAWCORD, SLIM FIT, ZIP HOOD, RAGLAN SLEEVES, KANGAROO POCKETS, YKK METAL ZIPPER

> > BLACK