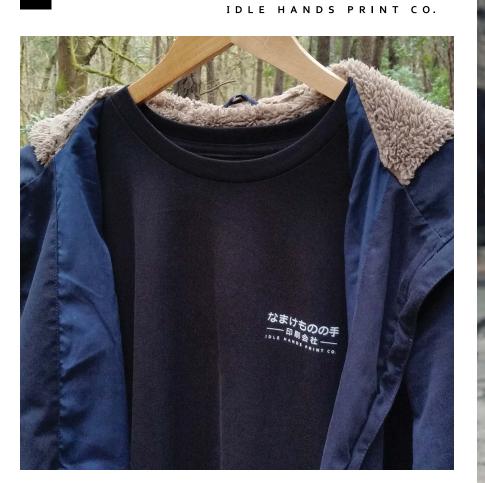

# **IDLE HANDS TEE**

Japanese kanji translates to "lazy person's hands"

S, M, L, XL, XXL

LEFT CHEST POCKET + BACK PRINT 100% COMBED COTTON MID WEIGHT (180GSM) REGULAR FIT, PRE-SHRUNK CREWNECK

BLACK