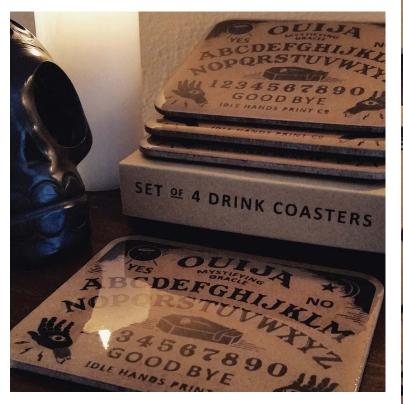

### OUIJA BOARD DRINK COASTERS

### SET OF 4

HAND-PRINTED, HANDMADE OUIJA BOARD DRINK COASTERS. EACH COASTER IS INDIVIDUALLY PRINTED ON A WOODEN BOARD AND COATED WITH A THICK, PROTECTIVE, EASY-TO-CLEAN EPOXY RESIN, WITH A FELT BACKING TO PROTECT TABLE SURFACES.

PACKAGED IN A HAND-PRINTED AND FOLDED CUSTOM STORAGE BOX.

#### COASTER SIZE: 11.3mm x 9.4 mm WEIGHT (set of 4 in box): approx 210gm - 220gm