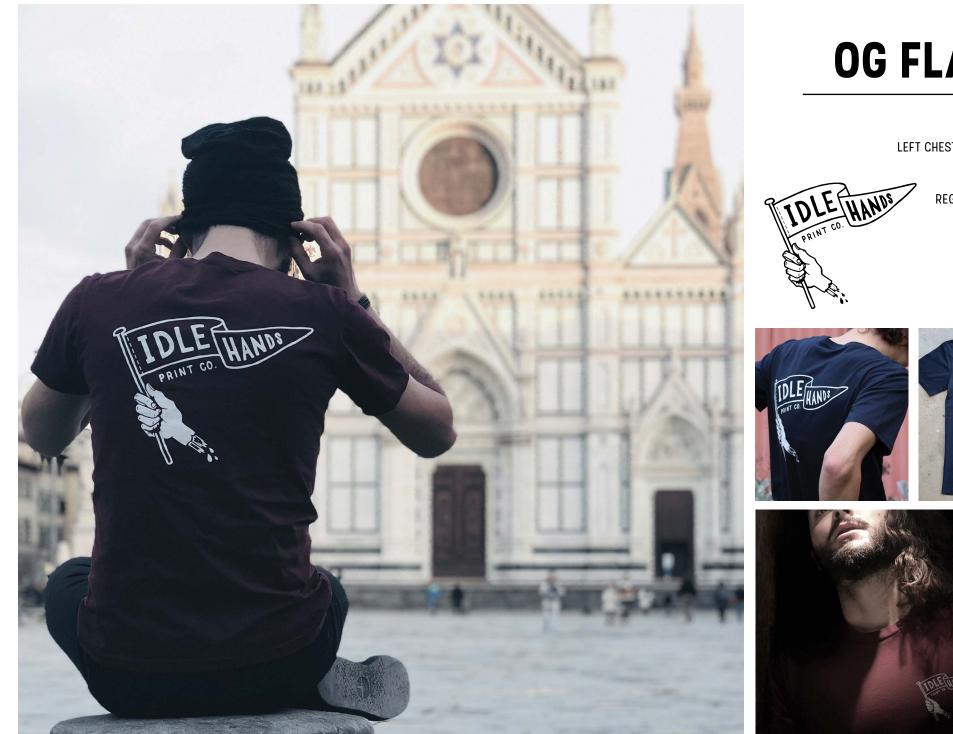

### **OG FLAG TEE**

#### S, M, L, XL, XXL

LEFT CHEST POCKET + BACK PRINT 100% COMBED COTTON MID WEIGHT (180GSM) REGULAR FIT PRE-SHRUNK CREWNECK

BLACK