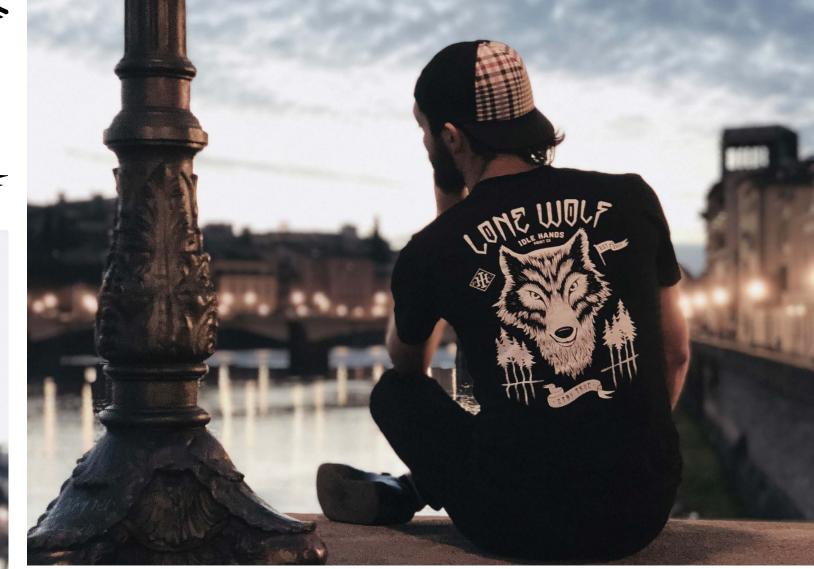

# LONE WOLF TEE

#### S, M, L, XL, XXL

LEFT CHEST POCKET + BACK PRINT 100% COMBED COTTON MID WEIGHT (180GSM) REGULAR FIT PRE-SHRUNK CREWNECK

BLACK